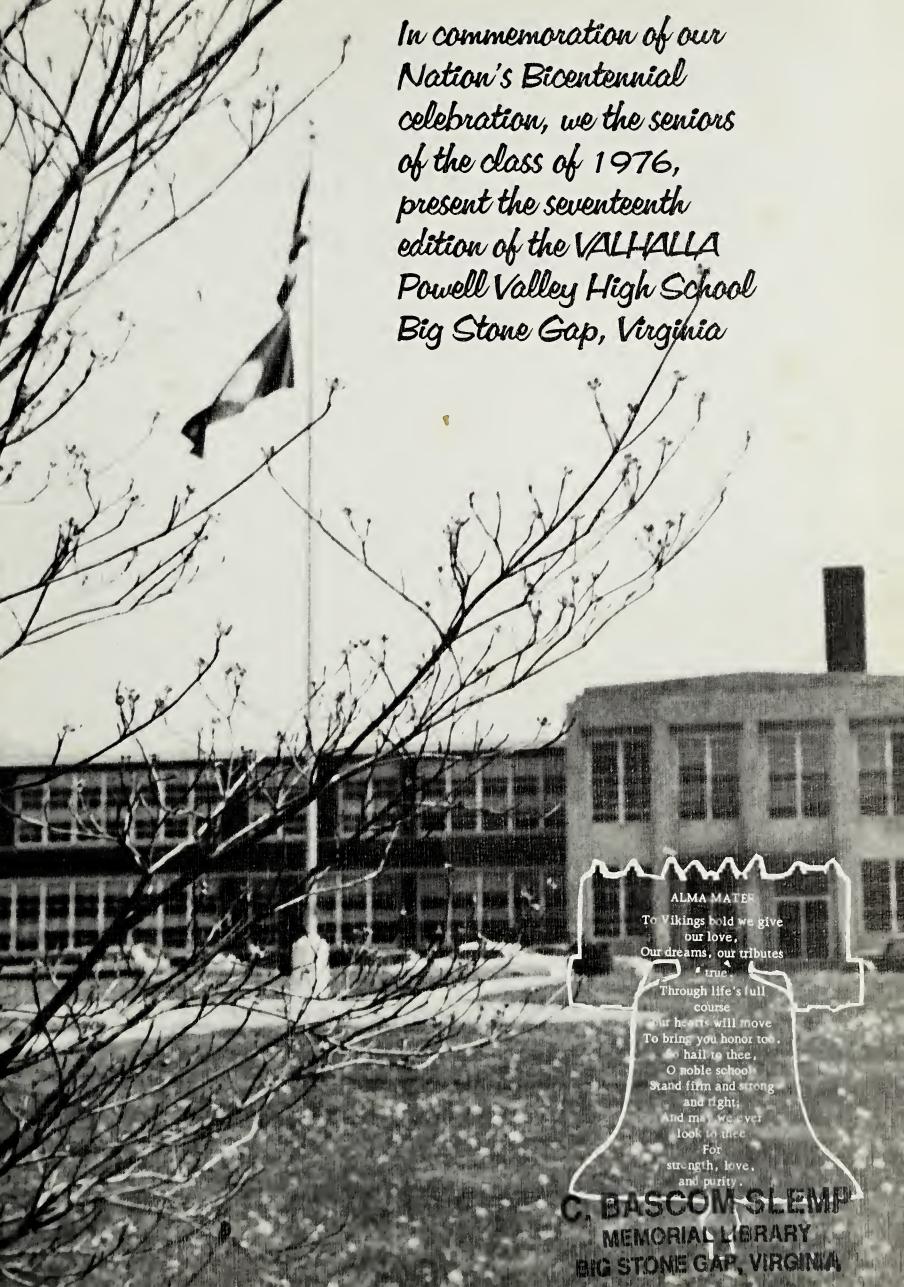

## Powell Valley's Bicentennial Spirit

Mr. Harold Lester, PRINCIPAL

''The twig is so easily bended
I have banished the rule and the rod:
I have taught them the goodness of knowledge,
They have taught me the goodness of God:
My heart is the dungeon of darkness,
Where I shut them for breaking a rule;
My frown is sufficient correction;
My love is the law of the school.''
- CHARLES M. DICKINSON -